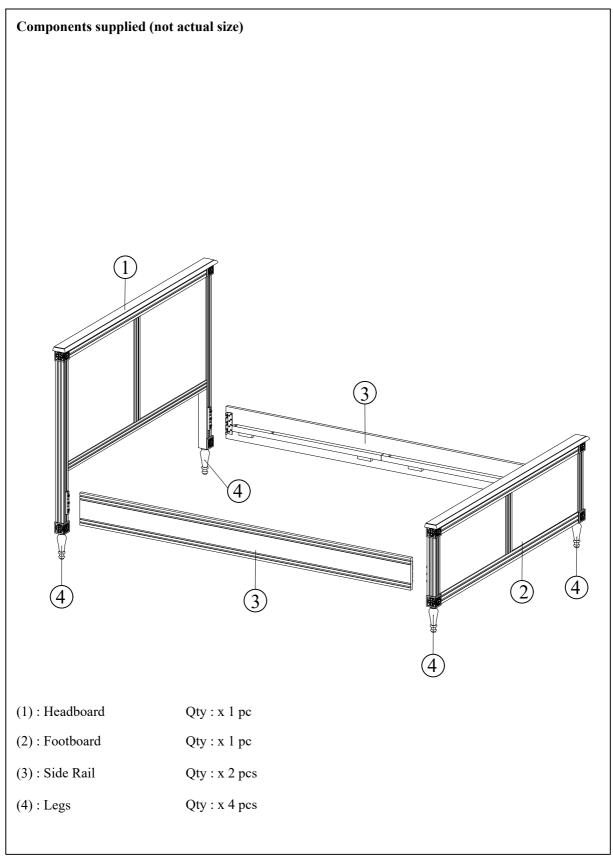

ings of your room, the shade of the colour can sometimes appear slightly different. Over a period of time the colour might lighten or fade slightly due to light exposure.

#### **Product Care**

To clean, slightly moisten cloth with water and wipe surfaces. A damp cloth holds dust and prevents damage. repeat with a dry, soft, lint-freecloth. Do not use abrasives or cleaning products which may contain ammonia or solvents. **Number of people required to assemble** One people to assemble the product and two people to lift in to position.







**Necessary tools** 



**Missing parts or faulty products** If you are missing any fixtures or fittings during assembly, or a part is unfortunately faultyplease call our customer service team on 01243380600

#### Casterton Bed - Assembly Instruction



3

### Casterton Bed - Assembly Instruction



#### Casterton Bed - Assembly Instruction



#### Casterton Bed - Assembly Instruction



www.featherandblack.com