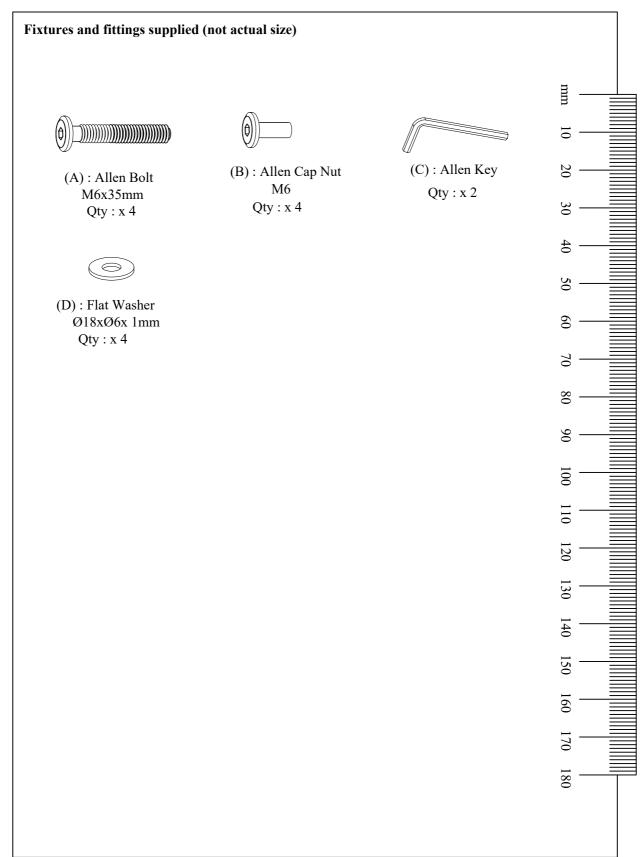

**Necessary tools** 

**Missing parts or faulty products** If you are missing any fixtures or fittings during assembly, or a part is unfortunately faultyplease call our customer service team on 01243380600