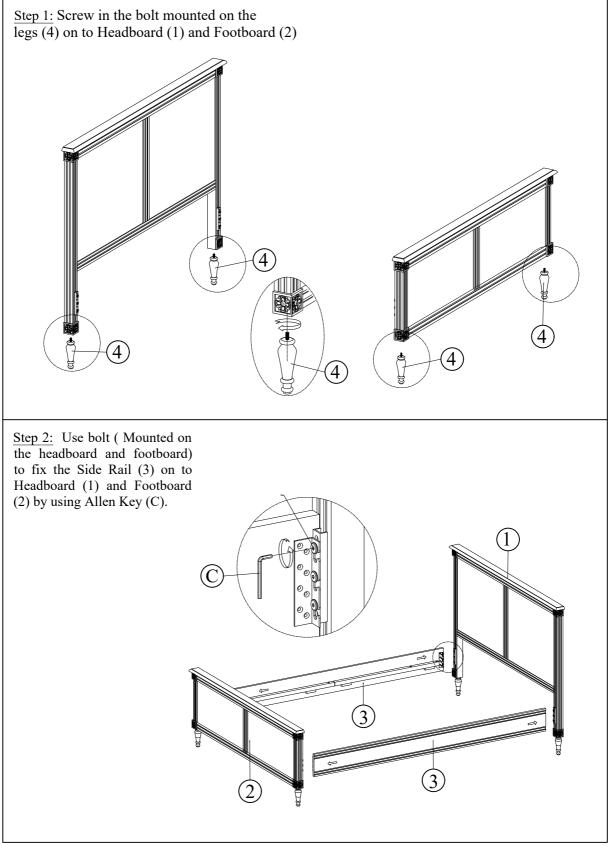

eriod of time the colour might lighten or fade slightly due to light exposure.

#### **Product Care**

To clean, slightly moisten cloth with water and wipe surfaces. A damp cloth holds dust and prevents damage. repeat with a dry, soft, lint-freecloth. Do not use abrasives or cleaning products which may contain ammonia or solvents. **Number of people required to assemble** One people to assemble the product and two people to lift in to position.







**Necessary tools** 



**Missing parts or faulty products** If you are missing any fixtures or fittings during assembly, or a part is unfortunately faultyplease call our customer service team on 01243380600

#### Casterton Bed - Assembly Instruction



3

### Casterton Bed - Assembly Instruction



#### Casterton Bed - Assembly Instruction



#### Casterton Bed - Assembly Instruction



www.featherandblack.com