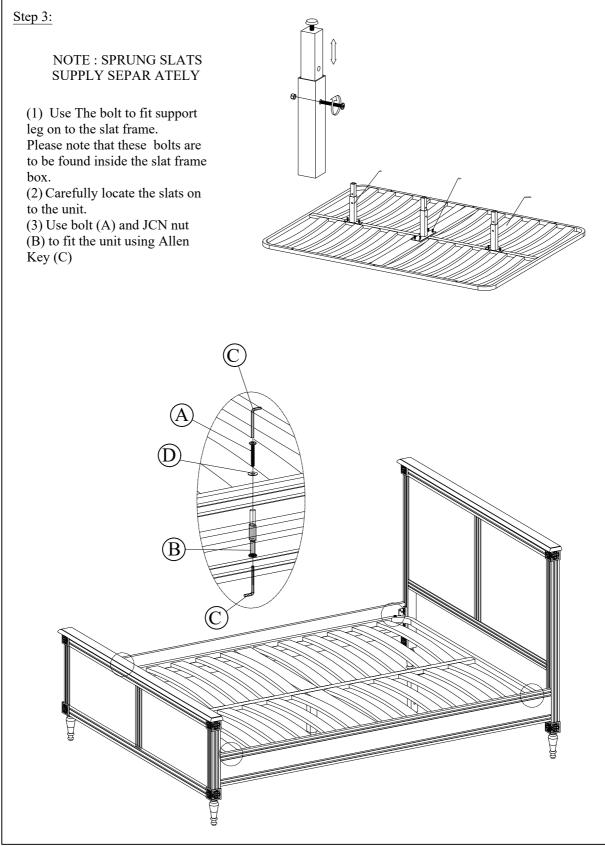

e slightly due to light exposure.

#### **Product Care**

To clean, slightly moisten cloth with water and wipe surfaces. A damp cloth holds dust and prevents damage. repeat with a dry, soft, lint-freecloth. Do not use abrasives or cleaning products which may contain ammonia or solvents. **Number of people required to assemble** One people to assemble the product and two people to lift in to position.







**Necessary tools** 



**Missing parts or faulty products** If you are missing any fixtures or fittings during assembly, or a part is unfortunately faultyplease call our customer service team on 01243380600

#### Casterton Bed - Assembly Instruction



3

### Casterton Bed - Assembly Instruction



#### Casterton Bed - Assembly Instruction



#### Casterton Bed - Assembly Instruction



www.featherandblack.com